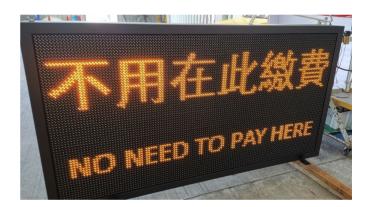

### VARIABLE MESSAGE SYSTEM (VMS)

VMS (Variable Message Sign) shall be used to display mesages to advise motorists of traffic related conditions on the roads, as well as to implement traffic management measures. In order to meet the requirements of highway application, VMS has various specifications and sizes while the control principle is alike: conformity to the European standards EN12966, optical lens design, support for LED failure detection, real-time monitoring system and feedback system, pixel failure self-detection, real-time error detection feedback, redundant power supply, optical lens made of anti-UV PC material, avoiding yellowing on the lens, multiple communication protocols available.

| CODE       | DESCRIPTION |                                                     |  |
|------------|-------------|-----------------------------------------------------|--|
| 4V10D-B-01 | VMS         | P10 temporary variable message                      |  |
| 4V12D-M-00 | VMS         | P12 temporary variable message                      |  |
| 4V16D-A-00 | VMS         | P16 temporary variable message red and amber colour |  |
| 4V16D-B-01 | VMS         | P16 temporary variable message amber colour only    |  |