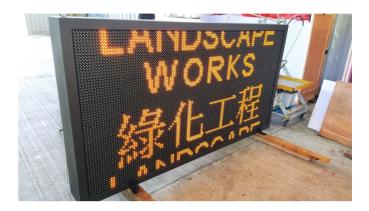

### VARIABLE MESSAGE SYSTEM (VMS)

VMS (Variable Message Sign) shall be used to display mesages to advise motorists of traffic related conditions on the roads, as well as to implement traffic management measures. In order to meet the requirements of highway application, VMS has various specifications and sizes while the control principle is alike: conformity to the European standards EN12966, optical lens design, support for LED failure detection, real-time monitoring system and feedback system, pixel failure self-detection, real-time error detection feedback, redundant power supply, optical lens made of anti-UV PC material, avoiding yellowing on the lens, multiple communication protocols available.

| CODE       | DESCRIPTION |                                                     |  |
|------------|-------------|-----------------------------------------------------|--|
| 4V10D-B-01 | VMS         | P10 temporary variable message                      |  |
| 4V12D-M-00 | VMS         | P12 temporary variable message                      |  |
| 4V16D-A-00 | VMS         | P16 temporary variable message red and amber colour |  |
| 4V16D-B-01 | VMS         | P16 temporary variable message amber colour only    |  |