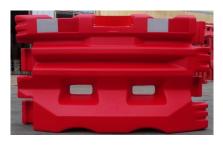

T2 Water Barrier White / Red Size: 1500mm L x 900mm H x 450mm W Net weight: arnd 25kg With Water: arnd 150kg HONG KONG HIGHWAY COMPLIANT T2 BS EN 1317

For more information, please contact us by email.