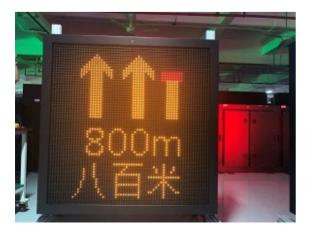

### VARIABLE MESSAGE SYSTEM (VMS)

VMS (Variable Message Sign) shall be used to display mesages to advise motorists of traffic related conditions on the roads, as well as to implement traffic management measures. In order to meet the requirements of highway application, VMS has various specifications and sizes while the control principle is alike: conformity to the European standards EN12966, optical lens design, support for LED failure detection, real-time monitoring system and feedback system, pixel failure self-detection, real-time error detection feedback, redundant power supply, optical lens made of anti-UV PC material, avoiding yellowing on the lens, multiple communication protocols available.

| CODE       | DESCRIPTION |                                                     |  |
|------------|-------------|-----------------------------------------------------|--|
| 4V10D-B-01 | VMS         | P10 temporary variable message                      |  |
| 4V12D-M-00 | VMS         | P12 temporary variable message                      |  |
| 4V16D-A-00 | VMS         | P16 temporary variable message red and amber colour |  |
| 4V16D-B-01 | VMS         | P16 temporary variable message amber colour only    |  |