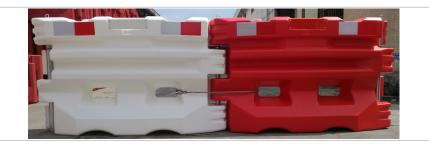

T2 Water Barrier White / Red Size: 1500mm L x 900mm H x 450mm W Net weight: arnd 25kg With Water: arnd 150kg HONG KONG HIGHWAY COMPLIANT T2 BS EN 1317

For more information, please contact us by email.