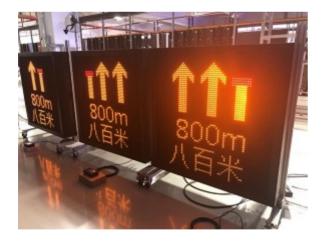

### VARIABLE MESSAGE SYSTEM (VMS)

VMS (Variable Message Sign) shall be used to display mesages to advise motorists of traffic related conditions on the roads, as well as to implement traffic management measures. In order to meet the requirements of highway application, VMS has various specifications and sizes while the control principle is alike: conformity to the European standards EN12966, optical lens design, support for LED failure detection, real-time monitoring system and feedback system, pixel failure self-detection, real-time error detection feedback, redundant power supply, optical lens made of anti-UV PC material, avoiding yellowing on the lens, multiple communication protocols available.

| CODE       | DESCRIPTION |                                                     |  |
|------------|-------------|-----------------------------------------------------|--|
| 4V10D-B-01 | VMS         | P10 temporary variable message                      |  |
| 4V12D-M-00 | VMS         | P12 temporary variable message                      |  |
| 4V16D-A-00 | VMS         | P16 temporary variable message red and amber colour |  |
| 4V16D-B-01 | VMS         | P16 temporary variable message amber colour only    |  |