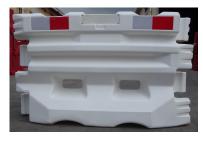

T2 Water Barrier White / Red Size: 1500mm L x 900mm H x 450mm W Net weight: arnd 25kg With Water: arnd 150kg HONG KONG HIGHWAY COMPLIANT T2 BS EN 1317

For more information, please contact us by email.