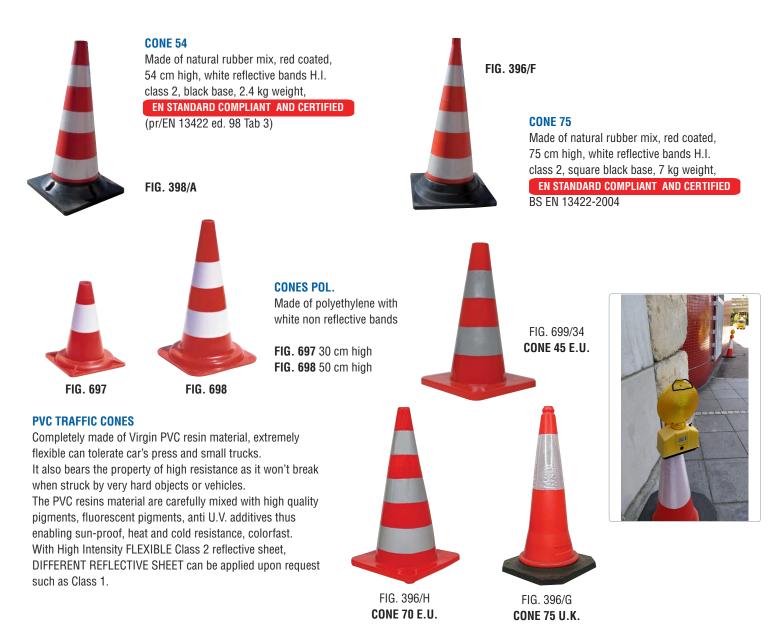

T2 Water Barrier White / Red Size: 1500mm L x 900mm H x 450mm W Net weight: arnd 25kg With Water: arnd 150kg HONG KONG HIGHWAY COMPLIANT T2 BS EN 1317

For more information, please contact us by email.