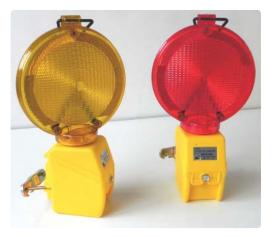

The line of EUROBLINKER flashing beacons was designed by 3G and is made by ensuring the highest standards of quality. All flashing beacons are fully assembled using screws, excluding any type of fixing with adhesives, a factor that gives them greater strength and resistance to impacts. With regard to the electronics, all lamps are fitted with a highly reliable electronic circuit and LEDs that guarantee high emission of light, visible at great distances. All flashing beacons are available in the flashing yellow and in fixed red light versions, and are fitted with a handle for transportation.

#### **"VEGA" LAMP**

## - Double sided lamp

- LED light source with normal intensity
- Lens diameter 180 mm - ON/OFF internal switch
- Automatic twilight switch always engaged
- Power supply with 1 or 2 4R25 6V batteries
- Battery compartment with slides for bracket insertion for mounting to pole or stand
- Easy opening and closing: clamping screw openable with normal tools

#### **RECOMMENDED ON URBAN ROADS**

| CODE      | DESCRIPTION                                |
|-----------|--------------------------------------------|
| 434434500 | Yellow "VEGA" double sided flashing beacon |
| 434434501 | ed "VEGA" double sided fixed light lamp    |