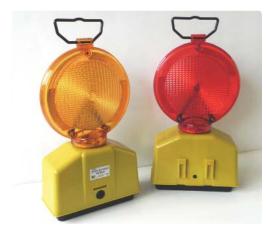

The line of EUROBLINKER flashing beacons was designed by 3G and is made by ensuring the highest standards of quality. All flashing beacons are fully assembled using screws, excluding any type of fixing with adhesives, a factor that gives them greater strength and resistance to impacts. With regard to the electronics, all lamps are fitted with a highly reliable electronic circuit and LEDs that guarantee high emission of light, visible at great distances. All flashing beacons are available in the flashing yellow and in fixed red light versions, and are fitted with a handle for transportation.

#### **"VEGA" LAMP**

## - Double sided lamp

- LED light source with normal intensity
- Lens diameter 180 mm - ON/OFF internal switch
- Automatic twilight switch always engaged
- Power supply with 1 or 2 4R25 6V batteries
- Battery compartment with slides for bracket insertion for mounting to pole or stand
- Easy opening and closing: clamping screw openable with normal tools

(screwdriver or Allen wrench)

#### **RECOMMENDED ON URBAN ROADS**

| CODE      | DESCRIPTION                                |
|-----------|--------------------------------------------|
| 434434500 | Yellow "VEGA" double sided flashing beacon |
| 434434501 | ed "VEGA" double sided fixed light lamp    |