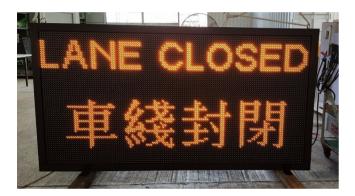

### VARIABLE MESSAGE SYSTEM (VMS)

VMS (Variable Message Sign) shall be used to display mesages to advise motorists of traffic related conditions on the roads, as well as to implement traffic management measures. In order to meet the requirements of highway application, VMS has various specifications and sizes while the control principle is alike: conformity to the European standards EN12966, optical lens design, support for LED failure detection, real-time monitoring system and feedback system, pixel failure self-detection, real-time error detection feedback, redundant power supply, optical lens made of anti-UV PC material, avoiding yellowing on the lens, multiple communication protocols available.

| CODE       | DESCRIPTION |                                                     |  |
|------------|-------------|-----------------------------------------------------|--|
| 4V10D-B-01 | VMS         | P10 temporary variable message                      |  |
| 4V12D-M-00 | VMS         | P12 temporary variable message                      |  |
| 4V16D-A-00 | VMS         | P16 temporary variable message red and amber colour |  |
| 4V16D-B-01 | VMS         | P16 temporary variable message amber colour only    |  |