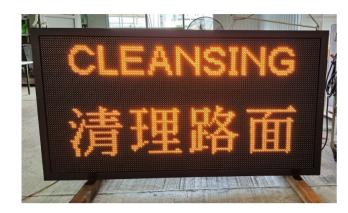

### VARIABLE MESSAGE SYSTEM (VMS)

VMS (Variable Message Sign) shall be used to display mesages to advise motorists of traffic related conditions on the roads, as well as to implement traffic management measures. In order to meet the requirements of highway application, VMS has various specifications and sizes while the control principle is alike: conformity to the European standards EN12966, optical lens design, support for LED failure detection, real-time monitoring system and feedback system, pixel failure self-detection, real-time error detection feedback, redundant power supply, optical lens made of anti-UV PC material, avoiding yellowing on the lens, multiple communication protocols available.

| CODE       | DESCRIPTION |                                                     |  |
|------------|-------------|-----------------------------------------------------|--|
| 4V10D-B-01 | VMS         | P10 temporary variable message                      |  |
| 4V12D-M-00 | VMS         | P12 temporary variable message                      |  |
| 4V16D-A-00 | VMS         | P16 temporary variable message red and amber colour |  |
| 4V16D-B-01 | VMS         | P16 temporary variable message amber colour only    |  |