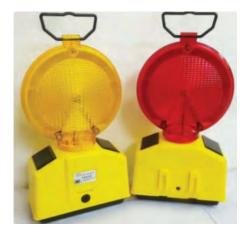

#### "MOON" LAMP

#### **"SOLAR VEGA" LAMP**

#### - Double sided lamp

- LED light source with normal intensity
- Lens diameter 180 mm
- ON/OFF internal switch
- Automatic twilight switch always engaged
- Power supply with 1 4R25 6V battery
- Battery compartment with metal bracket for pole mounting
- Easy opening and closing: clamping screw openable with normal tools (screwdriver or Allen wrench)

#### **RECOMMENDED ON URBAN ROADS**

| CODE      | DESCRIPTION                                                  |
|-----------|--------------------------------------------------------------|
| 434434506 | Yellow "MOON" double sided flashing beacon with bracket      |
| 434434507 | Red "MOON" double sided fixed light lamp with bracket "MOON" |